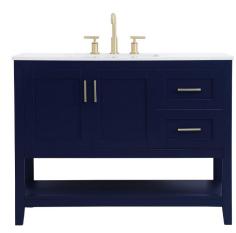

## PRODUCT SPECIFICATION SHEET

**Aubrey collection** 42 inch single bathroom vanity Set

Item No: VF16042BL (Blue)

Item No: VF16042GR (Grey)

Item No: VF16042WH (White)

**Available Finishes** 

## Specifications

| Specifications                      |                        |
|-------------------------------------|------------------------|
| Base Finish                         | Blue/Grey/White        |
| Top finish                          | Calacatta white        |
| Base material                       | solid wood leg and MDF |
| Top material                        | Engineered Marble      |
| Sink included                       | yes                    |
| sink material                       | porcelain              |
| overflow hole                       | yes                    |
| sink type                           | undermount             |
| Doors                               | Yes                    |
| number of doors                     | 3                      |
| Drawers                             | no                     |
| number of Functional drawers        | 0                      |
| soft close drawer glides            | Yes                    |
| mounting location                   | free-standing          |
| mounting bracket included           | no                     |
| backsplash included                 | no                     |
| drain assembly included             | no                     |
| faucet included                     | no                     |
| Compatible faucet installation type | widespread             |
| P-trap included                     | no                     |
| assembly required                   | no                     |
| installation required               | yes                    |
| warranty                            | 1 year limited         |
| Shipment Type                       | LTL                    |
|                                     |                        |