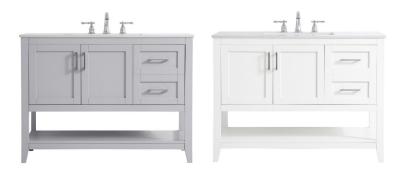

## PRODUCT SPECIFICATION SHEET

**Aubrey collection** 42 inch single bathroom vanity Set

Item No: VF16042BL (Blue)

Item No: VF16042GR (Grey)

Item No: VF16042WH (White)

**Available Finishes** 

## Specifications

| Specifications                      |                        |
|-------------------------------------|------------------------|
| Base Finish                         | Blue/Grey/White        |
| Top finish                          | Calacatta white        |
| Base material                       | solid wood leg and MDF |
| Top material                        | Engineered Marble      |
| Sink included                       | yes                    |
| sink material                       | porcelain              |
| overflow hole                       | yes                    |
| sink type                           | undermount             |
| Doors                               | Yes                    |
| number of doors                     | 3                      |
| Drawers                             | no                     |
| number of Functional drawers        | 0                      |
| soft close drawer glides            | Yes                    |
| mounting location                   | free-standing          |
| mounting bracket included           | no                     |
| backsplash included                 | no                     |
| drain assembly included             | no                     |
| faucet included                     | no                     |
| Compatible faucet installation type | widespread             |
| P-trap included                     | no                     |
| assembly required                   | no                     |
| installation required               | yes                    |
| warranty                            | 1 year limited         |
| Shipment Type                       | LTL                    |
|                                     |                        |